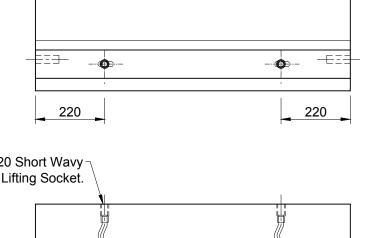

- 50N/mm<sup>2</sup> Concrete. ٠
- Channels reinforced with 12mm bar at 200mm centres. •
- Two dowel holes cast in each end Ø25mm. ٠
- Butt jointed. ٠
- Surround in min. 200mm concrete if heavy / medium traffic loading, 100 150mm ٠ surround for light traffic although suggest engineer to local confirm ground conditions.
- No problem with modifying units on site; for example drilling and fixing brackets, ٠ core drilling to take plastic pipes, cutting and re-casting for corners and flat ends.
- Sikaflex 11fc recommended for sealing the joints (if required) ٠
- 3mm neoprene recommended as a gasket between lid and channels in heavily • trafficked areas.