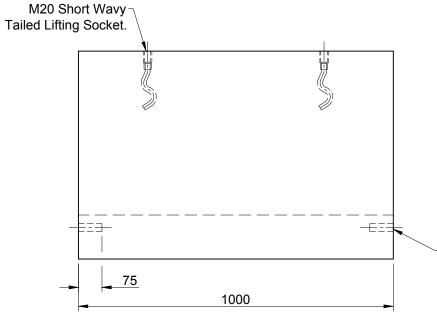

- 50N/mm<sup>2</sup> Concrete. ٠
- Channels reinforced with 12mm bar at 200mm centres. •
- Two dowel holes cast in each end Ø25mm. ٠
- Butt jointed. ٠
- Surround in min. 200mm concrete if heavy / medium traffic loading, 100 150mm ٠ surround for light traffic although suggest engineer to local confirm ground conditions.
- No problem with modifying units on site; for example drilling and fixing brackets, ٠ core drilling to take plastic pipes, cutting and re-casting for corners and flat ends.
- Sikaflex 11fc recommended for sealing the joints (if required) ٠
- 3mm neoprene recommended as a gasket between lid and channels in heavily • trafficked areas.