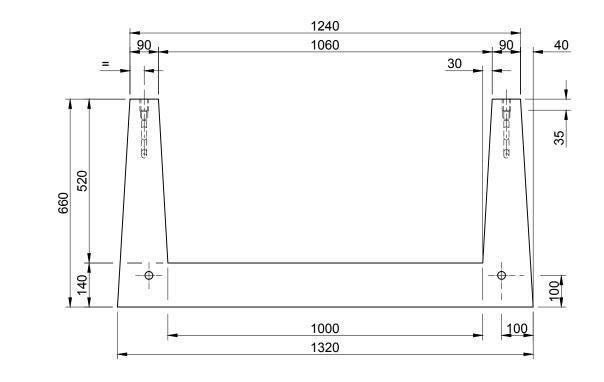

---

Ξ-

---:

-<del>E</del>E

Weight: 750kg Approx.

|     |      |                  |     |         |          |                  |     |     | TITLE     | Channel Section 1000 x 520 (Internal)          | ELITE PRECAST CON   |
|-----|------|------------------|-----|---------|----------|------------------|-----|-----|-----------|------------------------------------------------|---------------------|
|     |      |                  |     |         |          |                  |     |     | -         | 1000 x 1320 x 660<br>Elite Product Code : 1050 | HALESFIELD 9, TELFC |
|     |      |                  |     |         |          |                  |     |     | _         |                                                |                     |
|     |      |                  |     | 0       | 21.04.16 | For Information. | СТС | RMD | $-\oplus$ |                                                | SIZE A3 SCALE 1:12  |
| RE۱ | DATE | REASON FOR ISSUE | DRN | APP REV | DATE     | REASON FOR ISSUE | DRN | APP | $ \Psi $  |                                                |                     |

ITE PRECAST CONCRETE LTD LESFIELD 9, TELFORD IROPSHIRE TF7 4QW

Ø25mm Dowel Holes.